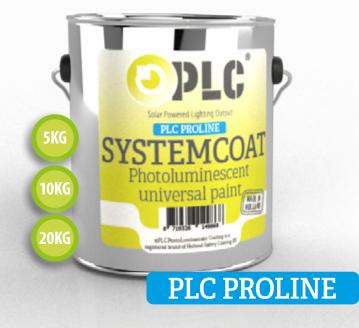

## PLC PROLINE SYSTEMCOAT

## **SYSTEMCOAT**

ΔΡΡΙΙζ ΔΤΙΩΝ

Photoluminescent cover paint. Universally applicable paint in various colors, indoor and outdoor application, suitable for application on PLC Adhesive, free of solvents and plasticizers and environmentally friendly, excellent afterglow time according to legal standards.

| APPLICATION       | Storie, wood, metal, plastic and all normally common surfaces.                                                                                                          |
|-------------------|-------------------------------------------------------------------------------------------------------------------------------------------------------------------------|
| PROCESSING        | Well processable with spray, brush, roller on underlayer PLC Adhesive.                                                                                                  |
| MATERIAL SETTING  | Ready to use. Stir well. Dilutable with water depending on the workability.                                                                                             |
| COLOR             | Yellowgreen, lightblue, white, oceanblue, and red. Besides custom-made colors.                                                                                          |
| PACKAGING         | 5KG, 10KG, 20KG, >20KG                                                                                                                                                  |
| AVERAGE USAGE     | 0,18 KG/m2 with an average layer thickness of 125 micron.                                                                                                               |
| CLEANING TOOLS    | Immediately after usage with water, optional with rinse aid for spraying equipment.                                                                                     |
| DRYING TIME       | Paintable after approx. 90 minutes. Weather influences change the average drying.                                                                                       |
| STORAGE           | In original packaging suitable for storage at $+5$ to $+30$ dg. Celsius for approx. 9 months.                                                                           |
| PERFORMANCE       | Afterglow 5,3 cd/1min and 0,002 cd/8655min according to DIN-67510. These values are equal to a light perceivable to the human eye in the absolute darkness of 10 hours. |
| SPECIAL ATTENTION | Also consult the Technical Information and Safety Data Sheet, contact your dealer.                                                                                      |