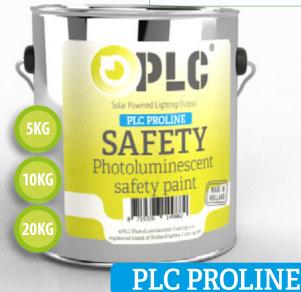

## SAFETY

**APPLICATION** 

Specialized photoluminescent safety coating. Minimum amount of light needed to charge. Universally applicable paint for special application in, for example, tunnels, emergency exits, metro stations, platforms and other poorly lighted areas in the colors yellowgreen and lightblue, indoor and outdoor application, suitable for application on PLC Adhesive, free of solvents and plasticizers and environmentally friendly, afterglow time according to legal standards.

Stone, wood, metal, plastic and all normally common surfaces.

|  | PROCESSING        | Well processable with spray, brush, roller on underlayer PLC Adhesive.                                                                                                 |
|--|-------------------|------------------------------------------------------------------------------------------------------------------------------------------------------------------------|
|  | MATERIAL SETTING  | Ready to use. Stir well. Dilutable with water depending on the workability.                                                                                            |
|  | COLOR             | Yellowgreen, lightblue, white, oceanblue, and red. Besides custom-made colors.                                                                                         |
|  | PACKAGING         | 5KG, 10KG, 20KG, >20KG                                                                                                                                                 |
|  | AVERAGE USAGE     | 0,18 KG/m2 with an average layer thickness of 125 micron.                                                                                                              |
|  | CLEANING TOOLS    | Immediately after usage with water, optional with rinse aid for spraying equipment.                                                                                    |
|  | DRYING TIME       | Paintable after approx. 90 minutes. Weather influences change the average drying.                                                                                      |
|  | STORAGE           | In original packaging suitable for storage at $+5$ to $+30$ dg. Celsius for approx. 9 months.                                                                          |
|  | PERFORMANCE       | Afterglow 5,3 cd/1min and 0,002 cd/2658min according to DIN-67510. These values are equal to a light perceivable to the human eye in the absolute darkness of 2 hours. |
|  | SPECIAL ATTENTION | Also consult the Technical Information and Safety Data Sheet, contact your dealer.                                                                                     |