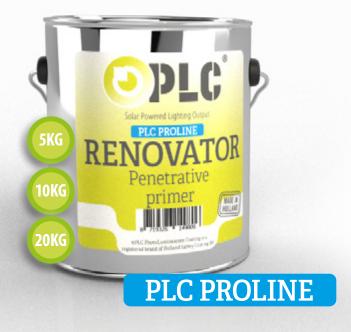

## PLC PROLINE RENOVATOR

## **RENOVATOR**

Penetrative recovering primer. White pigmented, light filling, indoor and outdoor application, suitable for all common surfaces, free of solvents and plasticizers and environmentally friendly undercoat. Apply for recovering of critical substrates and extra adhesion on concrete and existing layers.

| APPLICATION       | Concrete, asphalt, stone, wood, metal, plastic and all normally common surfaces.              |
|-------------------|-----------------------------------------------------------------------------------------------|
| PROCESSING        | Well processable with spraying equipment, brush, roller on carrying surfaces.                 |
| MATERIAL SETTING  | Ready to use. Stir well. Dilutable up to 30% with water depending on the substrate.           |
| COLOR             | White                                                                                         |
| PACKAGING         | 5KG, 10KG, 20KG, >20KG                                                                        |
| AVERAGE USAGE     | 0,18 KG/m2 with an average layer thickness of 75 micron.                                      |
| CLEANING TOOLS    | Immediately after usage with water, optional with rinse aid for spraying equipment.           |
| DRYING TIME       | Paintable after approx. 30 minutes. Weather influences change the average drying.             |
| STORAGE           | In original packaging suitable for storage at $+5$ to $+30$ dg. Celsius for approx. 9 months. |
| SPECIAL ATTENTION | Also consult the Technical Information and Safety Data Sheet, contact your dealer.            |