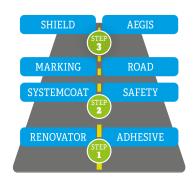

## PLC PROLINE RENOVATOR

## **RENOVATOR**

Penetrative recovering primer. White pigmented, light filling, indoor and outdoor application, suitable for all common surfaces, free of solvents and plasticizers and environmentally friendly undercoat. Apply for recovering of critical substrates and extra adhesion on concrete and existing layers.