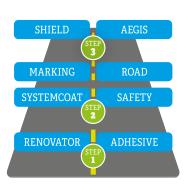

## SHIELD

Specialized protective road paint. Universally applicable transparent paint to be applied as the top layer, indoor and outdoor application, suitable for application on PLC Marking/PLC Road/PLC Systemcoat and PLC Safety, gives extra wear resistance for longer lifetime, suitable for infiltration with luminescent spreading agent PLC Nightviewbeads.